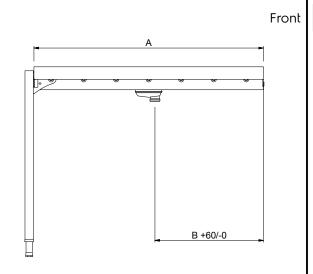

# Handling System for Dishwasher Conveyor, long rollers

D = Drain

### Key Information:

Type of rollers:

Top

| External dimensions, Width:  |                                         |
|------------------------------|-----------------------------------------|
| 865192 (HSLRC6)              | 600 mm                                  |
| 865193 (HSLRC11)             | 1100 mm                                 |
| 863026 (HSLRC12)             | 1200 mm                                 |
| 863027 (HSLRC13)             | 1300 mm                                 |
| 863028 (HSLRC14)             | 1400 mm                                 |
| 863029 (HSLRC15)             | 1500 mm                                 |
| 865194 (HSLRC16)             | 1600 mm                                 |
| 863030 (HSLRC17)             | 1700 mm                                 |
| 863031 (HSLRC18)             | 1800 mm                                 |
| 863032 (HSLRC19)             | 1900 mm                                 |
| 863033 (HSLRC20)             | 2000 mm                                 |
| 865195 (HSLRC21)             | 2100 mm                                 |
| 863034 (HSLRC22)             | 2200 mm                                 |
| 863035 (HSLRC23)             | 2300 mm                                 |
| 863036 (HSLRC24)             | 2400 mm                                 |
| 863037 (HSLRC25)             | 2500 mm                                 |
| 863038 (HSLRC26)             | 2600 mm                                 |
| External dimensions, Depth:  | 620 mm                                  |
| External dimensions, Height: | 910 mm                                  |
| Net weight:                  |                                         |
| 865192 (HSLRC6)              | ll kg                                   |
| 865193 (HSLRC11)             | 17 kg                                   |
| 863026 (HSLRC12)             | 18 kg                                   |
| 863027 (HSLRC13)             | 19 kg                                   |
| 863028 (HSLRC14)             | 20 kg                                   |
| 863029 (HSLRC15)             | 22 kg                                   |
| 865194 (HSLRC16)             | 23 kg                                   |
| 863030 (HSLRC17)             | 24 kg                                   |
| 863031 (HSLRC18)             | 25 kg                                   |
| 863032 (HSLRC19)             | 26 kg                                   |
| 863033 (HSLRC20)             | 27 kg                                   |
| 865195 (HSLRC21)             | 28 kg                                   |
| 863034 (HSLRC22)             | 29 kg                                   |
| 863035 (HSLRC23)             | 30 kg                                   |
| 863036 (HSLRC24)             | 32 kg                                   |
| 863037 (HSLRC25)             | 33 kg                                   |
| 863038 (HSLRC26)             | 34 kg                                   |
| Height adjustment:           | 50/50 mm                                |
| Basin material:              | Stainless Steel AISI 304 - EN<br>1.4301 |
| Tarana Carllana              | 1.4301                                  |