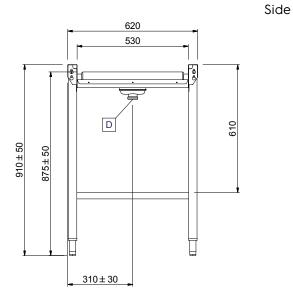

# Handling System for Dishwasher Conveyor, long rollers

D = Drain

### Key Information:

Type of rollers:

Top

| External dimensions, Width:  |                                         |
|------------------------------|-----------------------------------------|
| 865192 (HSLRC6)              | 600 mm                                  |
| 865193 (HSLRC11)             | 1100 mm                                 |
| 863026 (HSLRC12)             | 1200 mm                                 |
| 863027 (HSLRC13)             | 1300 mm                                 |
| 863028 (HSLRC14)             | 1400 mm                                 |
| 863029 (HSLRC15)             | 1500 mm                                 |
| 865194 (HSLRC16)             | 1600 mm                                 |
| 863030 (HSLRC17)             | 1700 mm                                 |
| 863031 (HSLRC18)             | 1800 mm                                 |
| 863032 (HSLRC19)             | 1900 mm                                 |
| 863033 (HSLRC20)             | 2000 mm                                 |
| 865195 (HSLRC21)             | 2100 mm                                 |
| 863034 (HSLRC22)             | 2200 mm                                 |
| 863035 (HSLRC23)             | 2300 mm                                 |
| 863036 (HSLRC24)             | 2400 mm                                 |
| 863037 (HSLRC25)             | 2500 mm                                 |
| 863038 (HSLRC26)             | 2600 mm                                 |
| External dimensions, Depth:  | 620 mm                                  |
| External dimensions, Height: | 910 mm                                  |
| Net weight:                  |                                         |
| 865192 (HSLRC6)              | ll kg                                   |
| 865193 (HSLRC11)             | 17 kg                                   |
| 863026 (HSLRC12)             | 18 kg                                   |
| 863027 (HSLRC13)             | 19 kg                                   |
| 863028 (HSLRC14)             | 20 kg                                   |
| 863029 (HSLRC15)             | 22 kg                                   |
| 865194 (HSLRC16)             | 23 kg                                   |
| 863030 (HSLRC17)             | 24 kg                                   |
| 863031 (HSLRC18)             | 25 kg                                   |
| 863032 (HSLRC19)             | 26 kg                                   |
| 863033 (HSLRC20)             | 27 kg                                   |
| 865195 (HSLRC21)             | 28 kg                                   |
| 863034 (HSLRC22)             | 29 kg                                   |
| 863035 (HSLRC23)             | 30 kg                                   |
| 863036 (HSLRC24)             | 32 kg                                   |
| 863037 (HSLRC25)             | 33 kg                                   |
| 863038 (HSLRC26)             | 34 kg                                   |
| Height adjustment:           | 50/50 mm                                |
| Basin material:              | Stainless Steel AISI 304 - EN<br>1.4301 |
| Tarana Carllana              | 1.4301                                  |