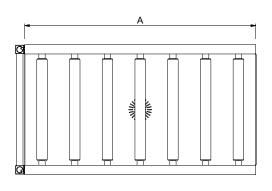

### Key Information:

Type of rollers:

Top

| External dimensions, Width:  |                                         |
|------------------------------|-----------------------------------------|
| 865192 (HSLRC6)              | 600 mm                                  |
| 865193 (HSLRC11)             | 1100 mm                                 |
| 863026 (HSLRC12)             | 1200 mm                                 |
| 863027 (HSLRC13)             | 1300 mm                                 |
| 863028 (HSLRC14)             | 1400 mm                                 |
| 863029 (HSLRC15)             | 1500 mm                                 |
| 865194 (HSLRC16)             | 1600 mm                                 |
| 863030 (HSLRC17)             | 1700 mm                                 |
| 863031 (HSLRC18)             | 1800 mm                                 |
| 863032 (HSLRC19)             | 1900 mm                                 |
| 863033 (HSLRC20)             | 2000 mm                                 |
| 865195 (HSLRC21)             | 2100 mm                                 |
| 863034 (HSLRC22)             | 2200 mm                                 |
| 863035 (HSLRC23)             | 2300 mm                                 |
| 863036 (HSLRC24)             | 2400 mm                                 |
| 863037 (HSLRC25)             | 2500 mm                                 |
| 863038 (HSLRC26)             | 2600 mm                                 |
| External dimensions, Depth:  | 620 mm                                  |
| External dimensions, Height: | 910 mm                                  |
| Net weight:                  |                                         |
| 865192 (HSLRC6)              | ll kg                                   |
| 865193 (HSLRC11)             | 17 kg                                   |
| 863026 (HSLRC12)             | 18 kg                                   |
| 863027 (HSLRC13)             | 19 kg                                   |
| 863028 (HSLRC14)             | 20 kg                                   |
| 863029 (HSLRC15)             | 22 kg                                   |
| 865194 (HSLRC16)             | 23 kg                                   |
| 863030 (HSLRC17)             | 24 kg                                   |
| 863031 (HSLRC18)             | 25 kg                                   |
| 863032 (HSLRC19)             | 26 kg                                   |
| 863033 (HSLRC20)             | 27 kg                                   |
| 865195 (HSLRC21)             | 28 kg                                   |
| 863034 (HSLRC22)             | 29 kg                                   |
| 863035 (HSLRC23)             | 30 kg                                   |
| 863036 (HSLRC24)             | 32 kg                                   |
| 863037 (HSLRC25)             | 33 kg                                   |
| 863038 (HSLRC26)             | 34 kg                                   |
| Height adjustment:           | 50/50 mm                                |
| Basin material:              | Stainless Steel AISI 304 - EN<br>1.4301 |
| Tarana Carllana              | 1.4301                                  |

Long