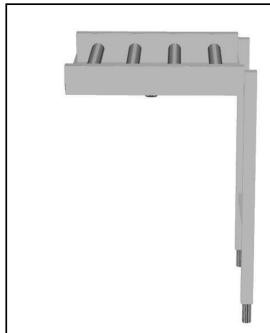

### Handling System for Dishwasher Conveyor, long rollers

| ITEM #  |  |
|---------|--|
| MODEL # |  |
| NAME #  |  |
|         |  |
| SIS #   |  |
| AIA#    |  |

865192 - 865193 - 863026 - 863027 - 863028 - 863029 - 865194 - 863030 - 863031 - 863032 - 863033 - 865195 - 863034 - 863035 - 863036 - 863037 - 863038

### **Short Form Specification**

| Item   | Na  |
|--------|-----|
| 116111 | 110 |

Constructed in 304 AISI stainless steel. Basin with sloping bottom and drain. Long plastic rollers. Square 40x40mm square legs with height-adjustable feet. Designed for 500x500mm dishwashing baskets. Knock-down delivery.

#### **Main Features**

- The table can be used in loading and/or unloading sides.
- Suitable to install either a single unit with dishwasher or combined with other tables.
- The table is suitable for both rack type and hood type dishwasher. Rack type dishwasher can be connected directly to the table, while there are optional accessories to adapt the table with hood type dishwasher.
- Conveyors supplied as knockdown and easy to assemble.
- "Key holes" and "snap on" system reduces the number of screws needed for fast and easy installation.
- Improved end limit switch for easier cleaning and higher reliability.
- Drain can be turned 360°.
- Designed to transport 500x500 mm dishwashing baskets.
- Manual rack movement with long rollers.

#### Construction

- Two legs included.
- Stainless steel feet 50 mm adjustable in height to align the operation height between the dishwasher and table.
- Thick welded flanges for sturdy connection between the units.
- All surfaces smooth with polished finish.
- AISI 304 1,2mm stainless steel basin.
- Self-bearing undershelf eliminates the need for additional frames.
- Conveyors optionally equipped with end-limit switch, end plate, guides for racks, and undershelves.
- Sloping bottom of the table grants a smooth and rapid drainage.
- 40x40mm stainless steel tubular and square legs.
- Plastic rollers easy to remove for cleaning.